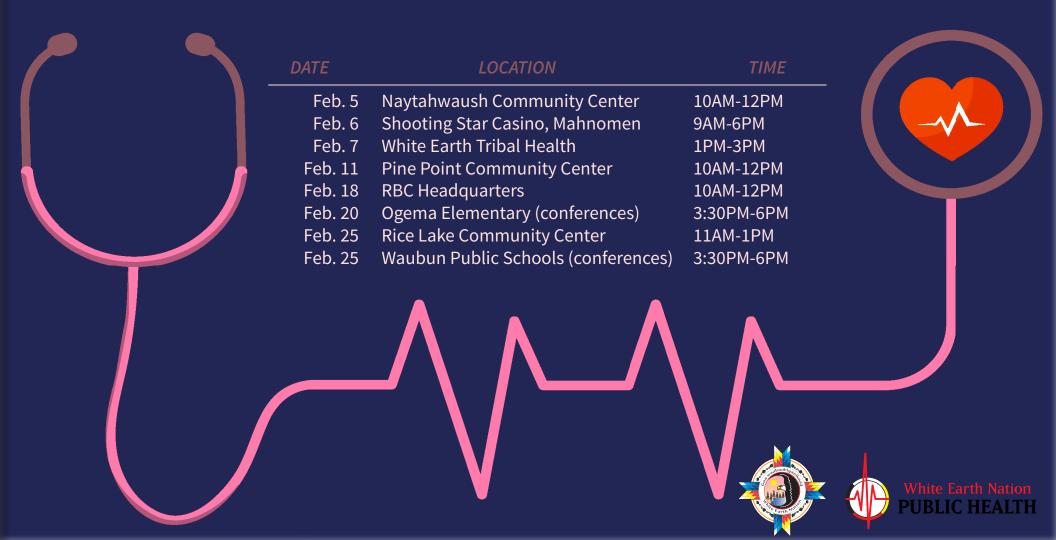

## Get to know your heart in February!

## Women's Heart Health Events

Do you know what causes heart disease in women? What about the survival rate? Or whether women of all ethnicities share the same risk? The fact is: heart disease is the leading cause of death for all women worldwide, causing 1 in 3 deaths each year. That's approximately one woman every minute!

Please join us, White Earth Reservation Public Health, as we educate and help women with their heart health risk assessments, blood pressure, blood sugar, weight screenings, and WECARE assessments. Heart healthy refreshments and a small gift will be given to participants. See you there!